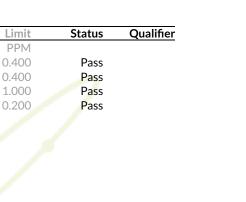

## **Residual Solvents**

| Analyte           | LOQ                     | Limit             | Result | Status | Qualifier |
|-------------------|-------------------------|-------------------|--------|--------|-----------|
|                   | PPM                     | PPM               | PPM    |        |           |
| Acetone           | 377.820                 | 1000.000          | ND     | Pass   |           |
| Acetonitrile      | 153.590                 | 410.000           | ND     | Pass   |           |
| Benzene           | 0.750                   | 2.000             | ND     | Pass   | M1        |
| Butanes           | 2513.810                | 5000.000          | ND     | Pass   | V1L1      |
| Chloroform        | 22.620                  | 60.000            | ND     | Pass   | M1        |
| Dichloromethane   | 229.910                 | 600.000           | ND     | Pass   | M1        |
| Ethanol           | 1874.580                | 5000.000          | ND     | Pass   |           |
| Ethyl-Acetate     | 1876.360                | 5000.000          | ND     | Pass   |           |
| Ethyl-Ether       | 1869.040                | 5000.000          | ND     | Pass   |           |
| Heptane           | 1871.760                | 5000.000          | ND     | Pass   |           |
| Hexanes           | 107.900                 | 290.000           | ND     | Pass   |           |
| Isopropanol       | 1865.790                | 5000.000          | ND     | Pass   |           |
| Isopropyl-Acetate | 1869.250                | 5000.000          | ND     | Pass   |           |
| Methanol          | 1118.620                | 3000.000          | ND     | Pass   | M1        |
| Pentanes          | 1881 <mark>.3</mark> 80 | 5000.000          | ND     | Pass   |           |
| Toluene           | 336.650                 | 890.000           | ND     | Pass   |           |
| Xylenes           | 806.610                 | 21 <b>7</b> 0.000 | ND     | Pass   |           |